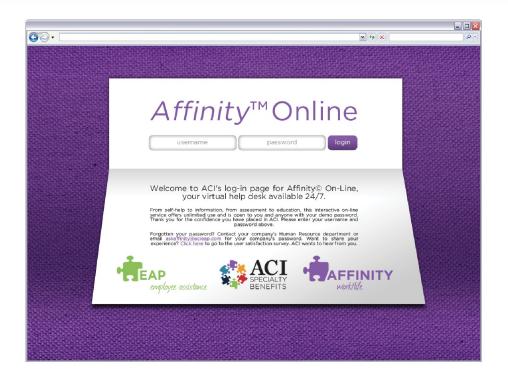

## Start Using Your Affinity TM Online

To access the **Affinity™** Online Website:

- Go to www.affinityonline.com
- In the login page, enter the company user name: harmonic
- 3. Enter the company password: aci

**Affinity™** Online features self-help tools, resources and answers at any time of the day or night from any internet-connected computer. It is completely anonymous so privacy is assured. Best of all, it is free! No matter how often it is used, it is provided to your company at no additional cost.